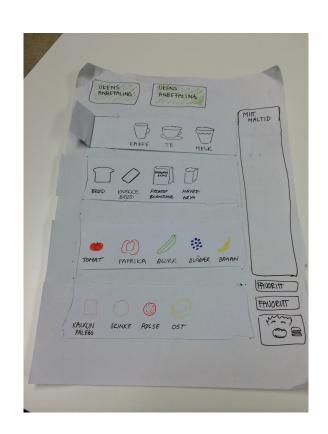

# **Prototype**

## The app

Image just a rough sketch
HTML5 webpage
Must work on devices 4 inches and larger
Tablets (Android and iOS) and pc
Simple layout with swiping