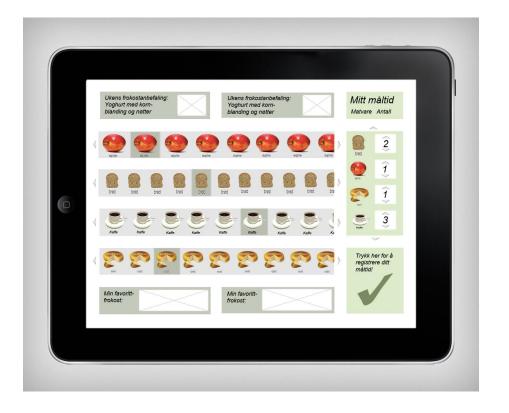

## Our product

A nutrition application,

- choose the food you eat

# **Prototype**

## The app

Image just a rough sketch
HTML5 webpage
Must work on devices 4 inches and larger
Tablets (Android and iOS) and pc
Simple layout with swiping