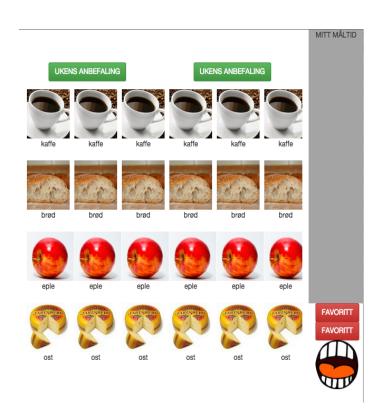

# **Prototype**

## The app

Image just a rough sketch
HTML5 webpage
Must work on devices 4 inches and larger
Tablets (Android and iOS) and pc
Simple layout with swiping