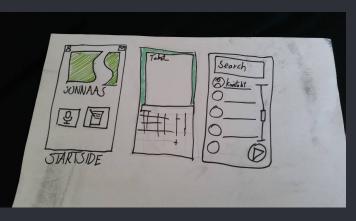

#### Data Gathering

Unstructured interview (Skype) 

6 -BIGI

SUNNAAS

Contraction of the

Brainstorming
Individual paper prototypes