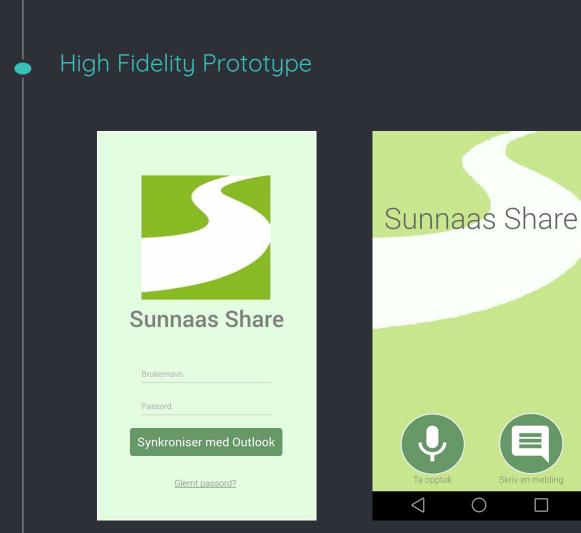

#### Current status

- Validation test at Sunnaas
- High-fidelity prototype

-0

-0

Usability testing with 5 employees at Sunnaas Tuesday 24th October

#### High Fidelity Prototype

|       | •                                 | 4   |    |
|-------|-----------------------------------|-----|----|
| Konta | kter                              | Q   | :  |
|       |                                   |     |    |
|       | •                                 |     |    |
|       | Kari Nordmann                     | MEG |    |
|       | A                                 |     |    |
|       | <u> </u>                          | ~   |    |
|       | Send melding til:                 | 1   |    |
|       | 🔲 Sunnaas App                     |     | 1  |
|       | Outlook                           |     | ĺ. |
|       | Bestem viktighet for<br>meldingen |     |    |
|       | 🔍 Viktig 🔘 Kritisk                |     |    |
|       | Send melding                      |     |    |
|       | Guri Nordmann                     |     |    |
|       |                                   |     |    |
|       |                                   |     |    |