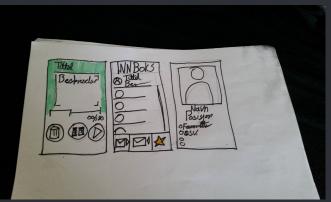

#### Data Gathering

Unstructured interview (Skype) 

6 -BIGI

SUNNAAS

Contraction of the

Brainstorming
Individual paper prototypes