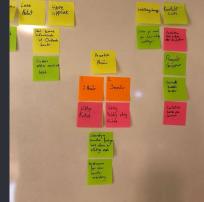

#### Data Gathering

Unstructured interview (Skype) 

6 -BIGI

SUNNAAS

Contraction of the

Brainstorming
Individual paper prototypes

#### Updated Concept

- Meant to send little information, bigger messages should be said in person
- Create notes or short recordings to send
- Least amount of actions possible
- Integrate with Sunnaas' phones & systems
- No time for learning, so application has to be intuitive
- Consider privacy law as sensitive information cannot necessarily be saved if about patients