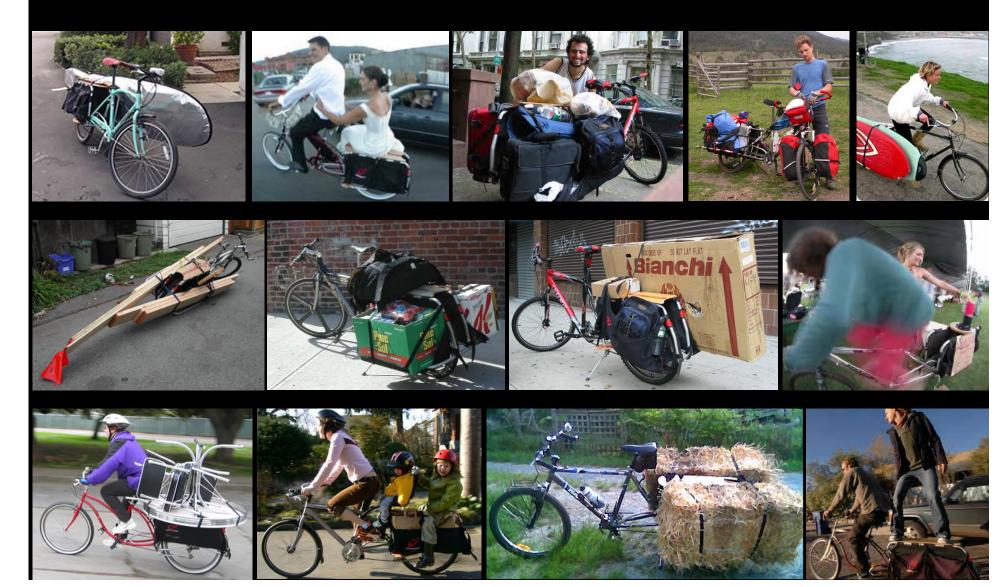

# Xtracycle

POV: To meet the need of everyday people for a clean, affordable and soulful mode of transporting themselves and their things

Google
POV: To organize the world's information and make it universally accessible and useful