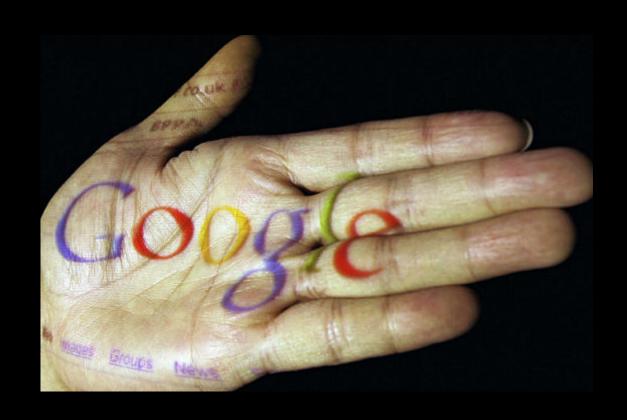

# Xtracycle

POV: To meet the need of everyday people for a clean, affordable and soulful mode of transporting themselves and their things

Google
POV: To organize the world's information and make it universally accessible and useful