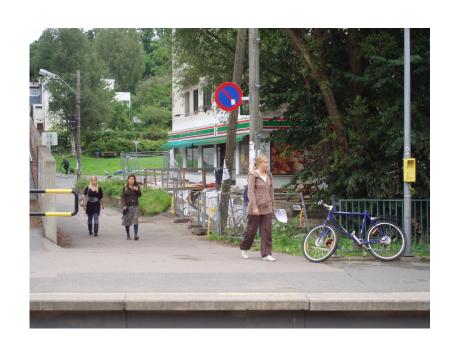

How is she to find her new office - where should she go? - Find her way up there or try n go behind the cars?

Maybe she finds something? They did say this was the right stop.

A bike? She'll rather cross the bridge...

Norwegian ?

because there's a store and she needs water... or to go back home. Maybe somebody'll help her get at ticket? Maybe that girl?