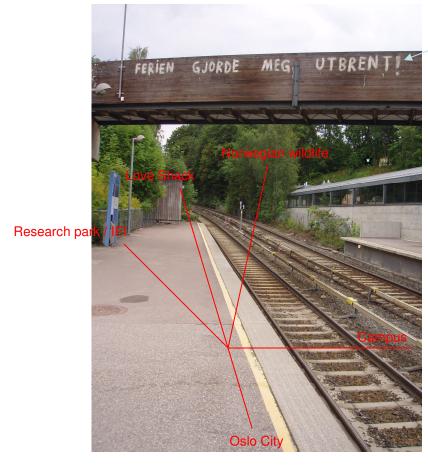

#### Blindern Station at present - the University St.

8.29.07//SF

A new fellow arrives, she's a stranger to the Norwegian language. Has she gotten of at the right station? Where's the map?

Hmm...

8.29.07//SF

How is she to find her new office - where should she go? - Find her way up there or try n go behind the cars?

Maybe she finds something? They did say this was the right stop.

A bike? She'll rather cross the bridge...

## How to re-design the station?

8.29.07//SF

- Where are we to find the spirit of UiO - and can we transport such spirit to the station - should we?
  - Or should we think anew and how do we do that?
  - How do we make meaning of and give meaning to the station?
  - How are we to redesign BS?
  - Digital dingser?
  - Can we make new relations?
  - By expanding the social / material / immaterial?
  - Emphasizing the academic by mapping it out?
  - Should we look for what is already there?