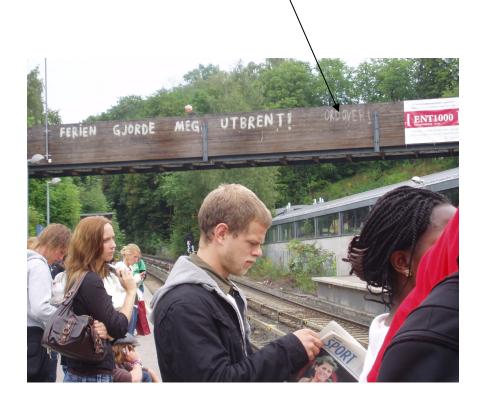

#### Blindern Station at present - the University St.

8.29.07//SF

A new fellow arrives, she's a stranger to the Norwegian language. Has she gotten of at the right station? Where's the map?

Hmm...

8.29.07//SF

How is she to find her new office - where should she go? - Find her way up there or try n go behind the cars?

Maybe she finds something? They did say this was the right stop.

A bike? She'll rather cross the bridge...