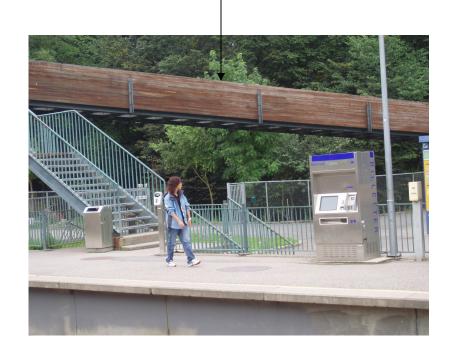

#### Blindern Station at present - the University St.

8.29.07//SF

A new fellow arrives, she's a stranger to the Norwegian language. Has she gotten of at the right station? Where's the map?

Hmm...

8.29.07//SF

How is she to find her new office - where should she go? - Find her way up there or try n go behind the cars?

Maybe she finds something? They did say this was the right stop.

A bike? She'll rather cross the bridge...

Norwegian ?

because there's a store and she needs water... or to go back home. Maybe somebody'll help her get at ticket? Maybe that girl?

# Uhj, thanks God for sweet Norwegians who'll help. She got her ticket....

But, have you thought about it - the station - when you arrive - and what do you think? Can it be changed and how?