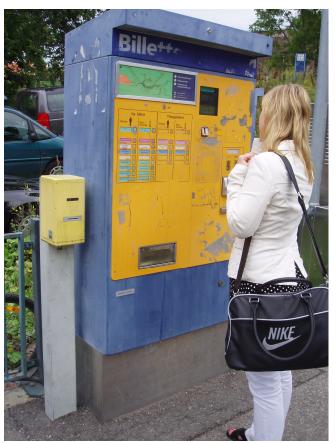

Norwegian ?

because there's a store and she needs water... or to go back home. Maybe somebody'll help her get at ticket? Maybe that girl?

# Uhj, thanks God for sweet Norwegians who'll help. She got her ticket....

But, have you thought about it - the station - when you arrive - and what do you think? Can it be changed and how?