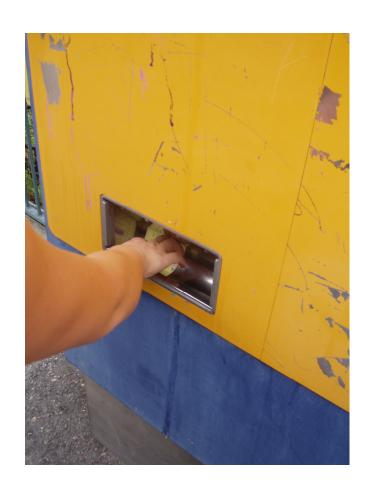

Norwegian ?

because there's a store and she needs water... or to go back home. Maybe somebody'll help her get at ticket? Maybe that girl?

# Uhj, thanks God for sweet Norwegians who'll help. She got her ticket....

But, have you thought about it - the station - when you arrive - and what do you think? Can it be changed and how?