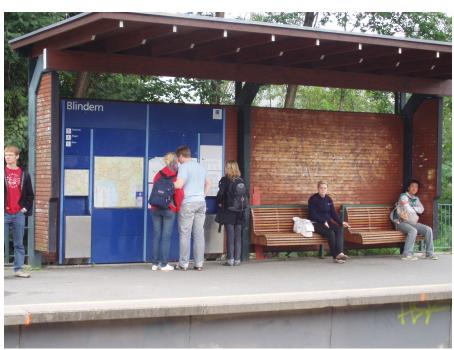

#### Blindern Station at present - the University St.

8.29.07//SF

A new fellow arrives, she's a stranger to the Norwegian language. Has she gotten of at the right station? Where's the map?

Hmm...

8.29.07//SF

How is she to find her new office - where should she go? - Find her way up there or try n go behind the cars?

Maybe she finds something? They did say this was the right stop.

A bike? She'll rather cross the bridge...

Norwegian ?

because there's a store and she needs water... or to go back home. Maybe somebody'll help her get at ticket? Maybe that girl?