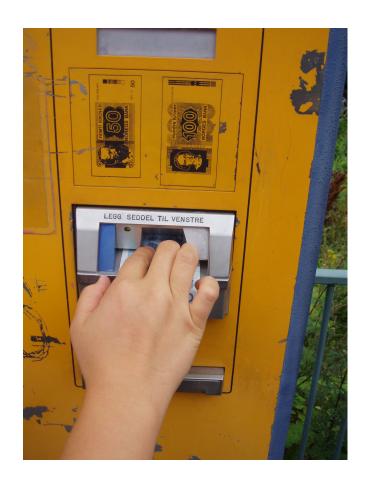

# Uhj, thanks God for sweet Norwegians who'll help. She got her ticket....

But, have you thought about it - the station - when you arrive - and what do you think? Can it be changed and how?