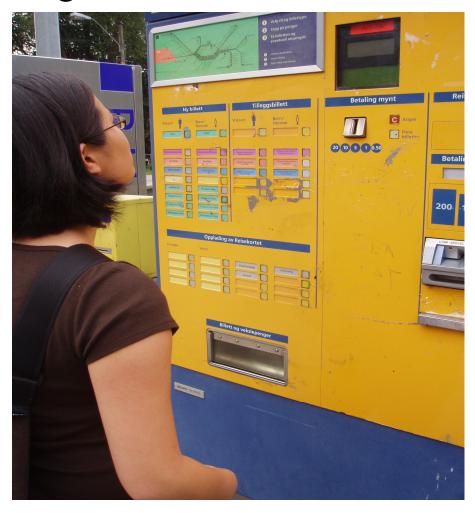

Norwegian ?

because there's a store and she needs water... or to go back home. Maybe somebody'll help her get at ticket? Maybe that girl?

# Uhj, thanks God for sweet Norwegians who'll help. She got her ticket....

But, have you thought about it - the station - when you arrive - and what do you think? Can it be changed and how?