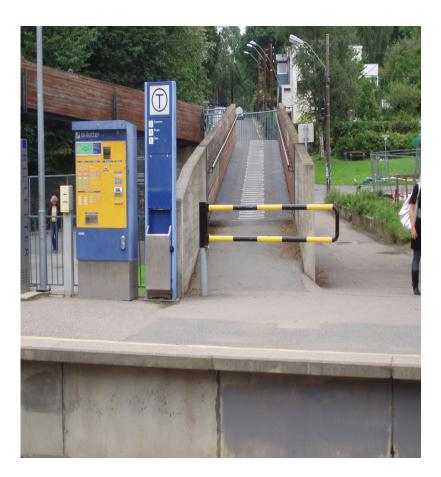

#### Blindern Station at present - the University St.

8.29.07//SF

A new fellow arrives, she's a stranger to the Norwegian language. Has she gotten of at the right station? Where's the map?

Hmm...

8.29.07//SF

How is she to find her new office - where should she go? - Find her way up there or try n go behind the cars?

Maybe she finds something? They did say this was the right stop.

A bike? She'll rather cross the bridge...