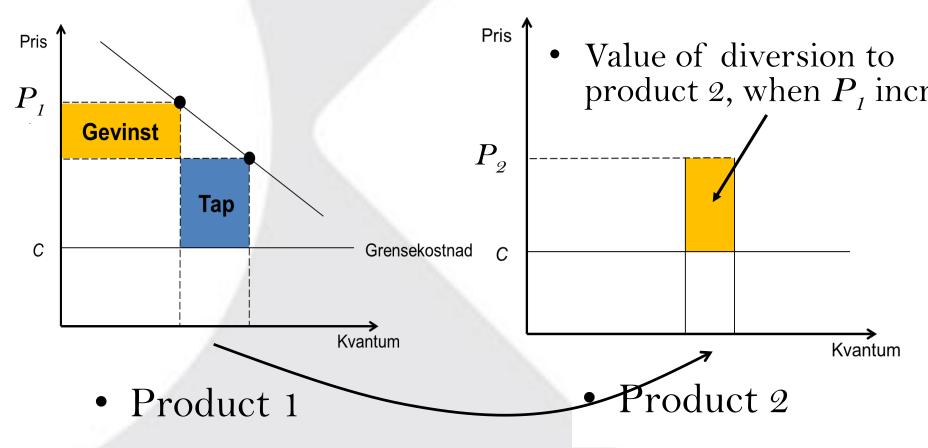

- Crucial how large fraction of A's customers that has C as their second choice
  - We do not have to find the market shares!