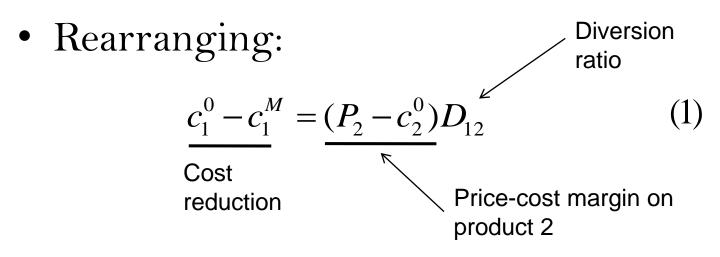

## How to find (2)

• Define as follows:

 $-\mathbf{E} = \text{reduction in mc:} \quad c_1^0 - c_1^M = c_1^0 E$ 

• We can rearrange (1):

$$D = E \frac{c^{0}}{p - c^{0}} = E \frac{\frac{c^{0}}{p}}{\frac{p - c^{0}}{p}} = E \frac{\frac{p - p + c^{0}}{p}}{\frac{p - c^{0}}{p}} = E \frac{1 - L}{L}$$

• Then we have shown how we go from (1) to (2)

KONKURRANSE • TILSYNET