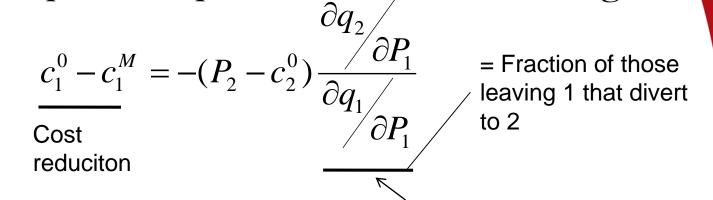

### Upward Price Pressure (UPP)?

- Assume Bertrand w/diff. products
- One product each for firm 1 og 2, and joint profits after the merger is (assuming only change in  $c_1$ ):

$$\pi = (P_1 - c_1^M)q_1 + (P_2 - c_2^0)q_2$$

- How large reduciton in  $c_1$  for  $P_1$  not to change?  $q_1 + (P_1 - c_1^M) \frac{\partial q_1}{\partial P_1} + (P_2 - c_2^0) \frac{\partial q_2}{\partial P_1} = 0$
- Can apply the first order condition for product 1 before the merger:

$$q_1 = -\left(P_1 - c_1^0\right)\frac{\partial q_1}{\partial P_1}$$

### UPP forts.

• The price of product 1 will not change if:

 D<sub>12</sub> = (Negative of ) Diversion from product 1 to product 2

$$D_{12} = -\frac{\partial q_2 / \partial p_1}{\partial q_1 / \partial p_1}$$