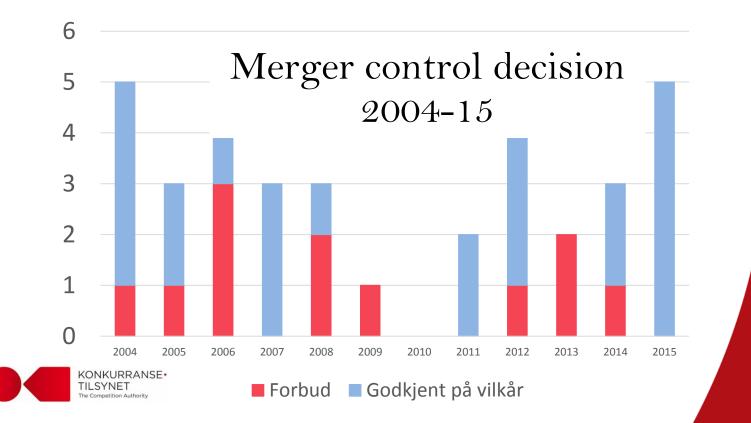

### Rather large # of decisions

- More active enforcement of merger control in Norway than in most other countries
  - Decisions on almost 3 mergers annually 2004-15

### The most recent examples

- Three most recent bans:
  - June 2014: Norsk Gjenvinning's acquisiiton of Avfall Sør Bedrift
  - March 2013: Retriever and Innholdsutvikling
  - Jan 2013: Nor Tekstil and Sentralvaskeriene
- Five mergers accepted with remedies in 2015:
  - September 2015: Aleris acquires Teres (private hospital)
    - Accepted given sales of hospitals in Trondheim and Tromsø
  - August 2015: Orkla acquires Cederroth
    - Accepted given sales of the brand Asan
  - July 2015: St1 acquires Shell
    - Accepted given that St1 sells all its petrol stations
  - March 2015: COOP acquires ICA
    - Accepted given sales of 93 ICA grocery stores
  - February 2015: TeliaSonera acquiresTele2
    - Accepted given that TeliaSonera, among others, signs a roaming agreement with ICE and sells mobile network and Network Norway to ICE.