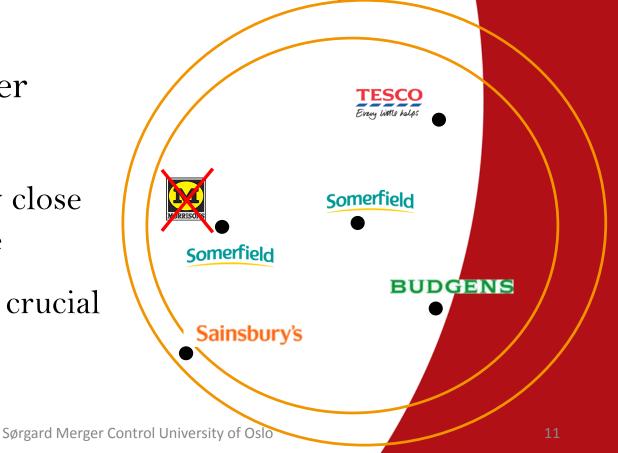

### Ex.: Somerfield case in England

- In 2005 Somerfield acquired 115 Safeway grocery stores from Morrison
- Local competition, so they analysed the effect of each acquired store
- Stage I of the analysis (OFT):
  - 23 of the acquired stores problematic
  - Passed on the case to Competition Commission (CC)
- Stage II of the analysis (CC):
  - Further inquires of 56 stores, and asked Somerfield to sell out14 stores

### Stage1: Trad. analysis

- Applied isochrone analysis to delineate the market
  - Draw a circle around a store, and the size of the circle determined by driving time
  - Counted the # of rivals after the merger
  - If three or less rivals after the merger, the merger was problematic
- Different rules for different stores
  - One-stop shopping 10/15 min travel time city/rural
  - Smaller stores 5/10 min travel time city/rural
- Found 1 one-stop shopping and 22 smaller stores as problematic

## Stage 2: Close rivals?

- Isochrone analysis fail to take into account:
  - Geographic differentiation; 0-1 decision
  - Product differentiation; different store types
  - CC used another method to

KONKURRANSE• TILSYNET