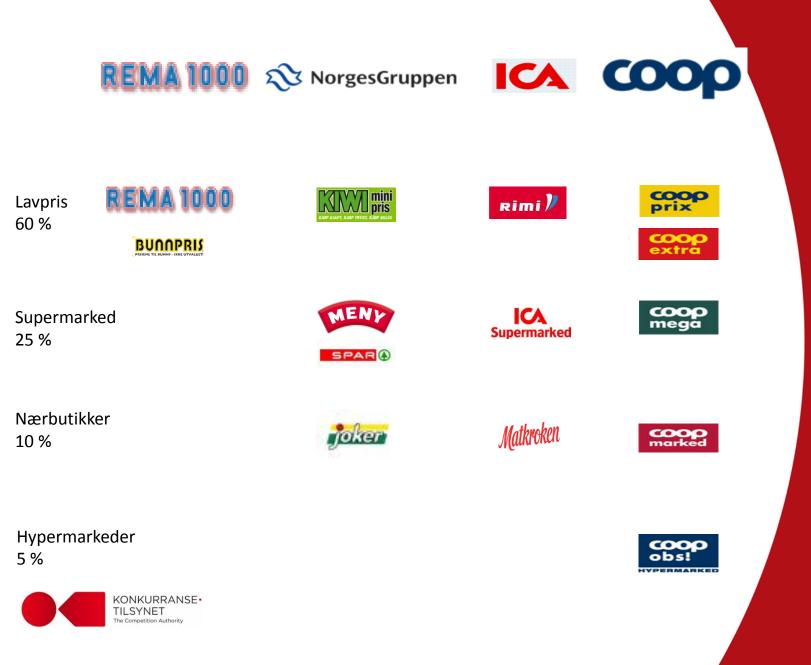

### COOP:

- 22,9 % national market share in 2013
- Integrated procurement and distribution
- Nation wide
- Lowprice, supermarket, local stores and hypermarket

- ICA:
- 10,4 % national market share in 2013
- Integrated procurement and distribution (agreement with NG, but not implemented)
- Nation wide
- Lowprice, supermarket and local stores

## The grocery market - Norway

- 5 chains with one or more type of stores each
- 4 integrated chains (wholesale and retail)
- Product market: Groceries sold through grocery stores, including all types of stores
- Both a national and a local dimension
- They compete along several dimensions
   Price
  - Max prices are (mainly) set at the national level
  - Prices varies between local areas
  - Possible to change prices quickly in local markets
  - Other dimensions
    - Service, product range and quality
    - These can be changed in each local store

Lykkes Bunnpris-kjede hadde ved inngangen av året en markedsandel på 3,6 prosent av det norske dagligvaremarkedet. Skulle Coop få klarsignal fra Konkurransetilsynet om å kjøpe Ica, vil det norske dagligvare markedet reduseres fra fire til tre aktører: Coop, Rema 1000 og Norgesgruppen (med sine kjeder Meny, Spar, Kiwi, Joker og Centra med flere).