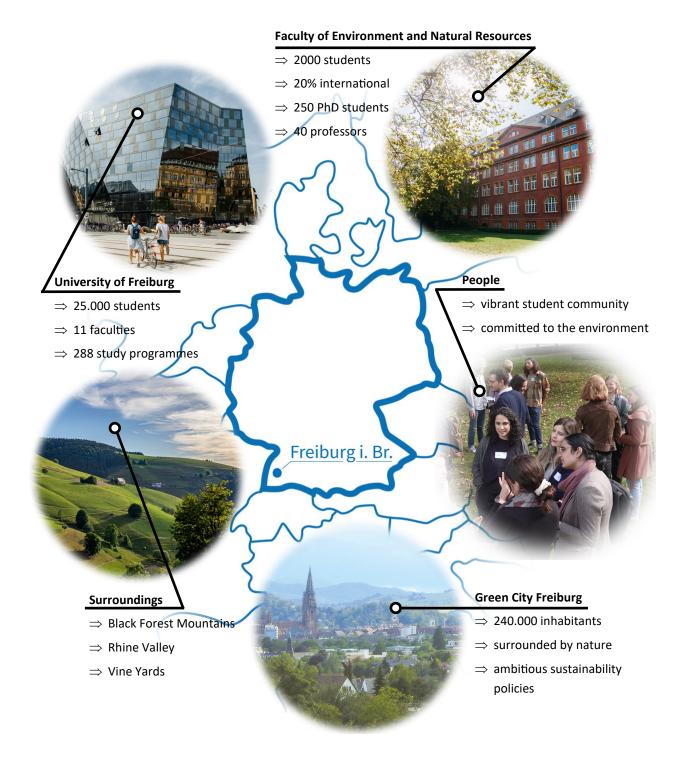

# Faculty of Environment and Natural Resources

University of Freiburg

## www.unr.uni-freiburg.de

ERASMUS Fact Sheet 2022/23—Faculty of Environment and Natural Resources, University of Freiburg, Germany

|                                                     | INSTITUTIONAL DETAILS                                                                                                                   |
|-----------------------------------------------------|-----------------------------------------------------------------------------------------------------------------------------------------|
| University of Freiburg                              | Erasmus ID Code: D FREIBUR01                                                                                                            |
| Faculty                                             | Faculty of Environment and Natural Resources<br>Fakultät für Umwelt und Natürliche Ressourcen                                           |
| Subjects areas                                      | Forest Sciences, Environmental Sciences<br>(separate coordinators and agreements for subject areas Geography,<br>Geology and Hydrology) |
| Erasms coordinator at faculty                       | Esther Muschelknautz<br>erasmus@unr.uni-freiburg.de<br>Tel +49 761 203 3607                                                             |
| Erasmus coordinator at institutional level          | Daniel Weiss<br>Daniel.weiss@io.uni-freiburg.de<br>Tel + 49 761 203 4376                                                                |
| Website for incoming Erasmus students (department)) | https://www.unr.uni-freiburg.de/en/studies-and-instruction/exchange-erasmus/<br>erasmus/incomings?set language=en                       |
| Website for Erasmus students (University)           | https://www.studium.uni-freiburg.de/de/beratung/austausch/erasmus                                                                       |
| Postal address of the faculty                       | Tennenbacher Straße 4, D-79106 Freiburg                                                                                                 |